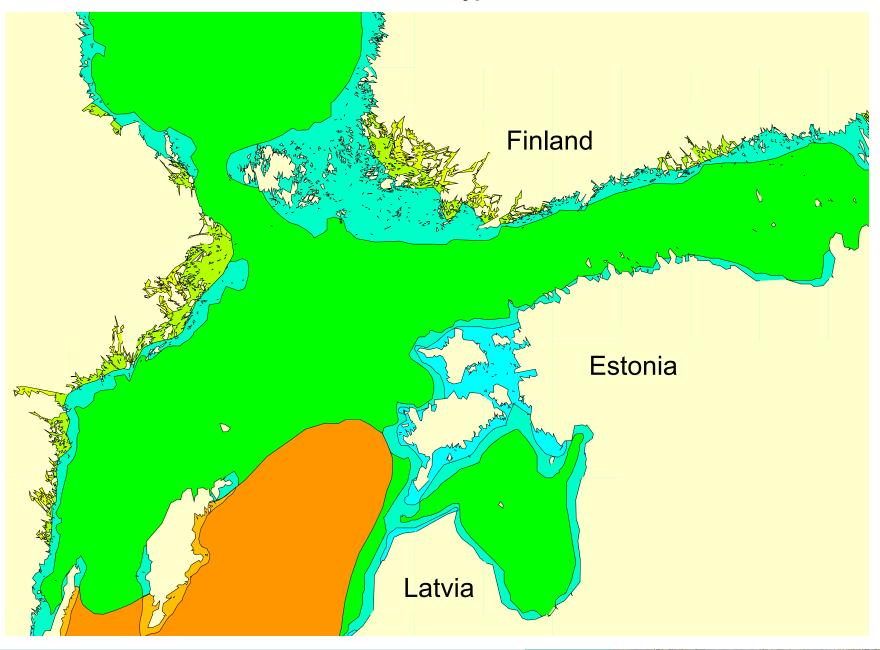

|   | 7 - | <7 |   | 7 - 30                         |   | >30 |        | <7 |   | 7 - 30              |                                |    | <7 |   |    | 7 - 30           |                             |        | >30 |   |        |   |   |
| Μ                           | TS | S | Μ   | TS | Μ | T<br>S                         | S | Μ   | T<br>S | S  | М | T<br>S              | М                              | TS | S  | М | TS | S                | Μ                           | T<br>S | S   | Μ | T<br>S | S | S |

- M: Mixed
- **TS: Temporary Stratified**
- S: Stratified



#### EU - Water Framework Directive: Types in the Baltic Sea Ecoregion











## EU - Water Framework Directive: Types in the Southern Baltic Sea



## EU - Water Framework Directive: Types in the Central Baltic Sea





## EU - Water Framework Directive: Types in the Gulf of Finland





## EU - Water Framework Directive: Types in the Bothnian Sea









## EU - Water Framework Directive: Spatial Distribution of Salinity





## EU - Water Framework Directive: Spatial Distribution of Water Residence Time





## EU - Water Framework Directive: Spatial Distribution of Stratification