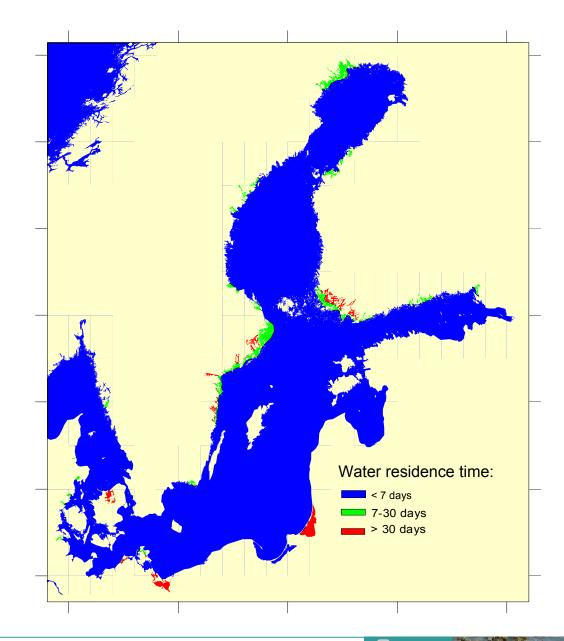

T<br>S                         | S | Μ   | T<br>S | S  | М | T<br>S              | М                              | TS | S  | М | TS | S                | Μ                           | T<br>S | S   | Μ | T<br>S | S | S |

- M: Mixed
- **TS: Temporary Stratified**
- S: Stratified



#### EU - Water Framework Directive: Types in the Baltic Sea Ecoregion











## EU - Water Framework Directive: Types in the Southern Baltic Sea



## EU - Water Framework Directive: Types in the Central Baltic Sea





## EU - Water Framework Directive: Types in the Gulf of Finland





## EU - Water Framework Directive: Types in the Bothnian Sea









## EU - Water Framework Directive: Spatial Distribution of Salinity





## EU - Water Framework Directive: Spatial Distribution of Water Residence Time





## EU - Water Framework Directive: Spatial Distribution of Stratification