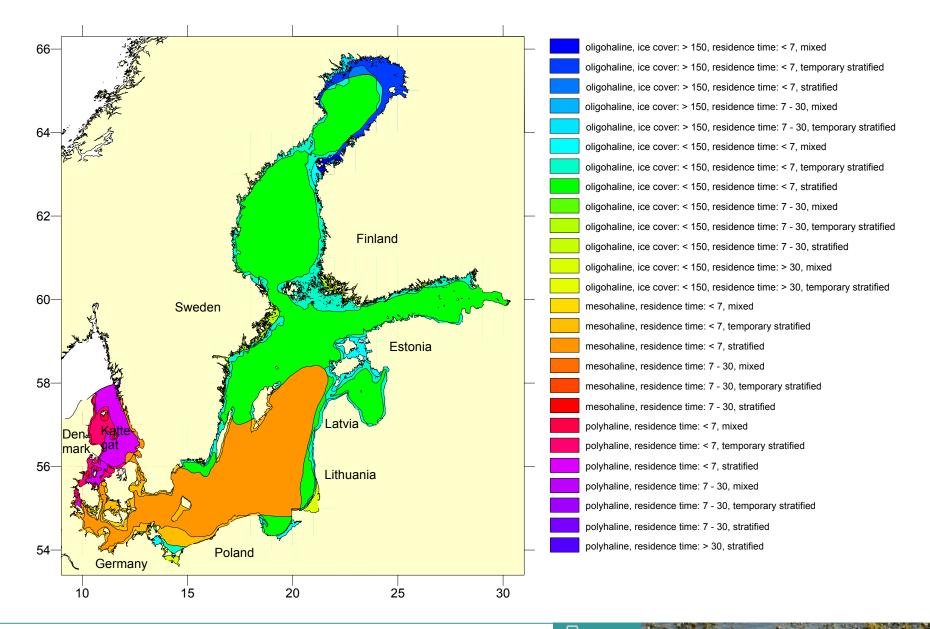

>(days) |    |    |   |    |                  | Water residence time (days) |        |     |   |        |   |   |
| <7                          |    |   | 7 - | <7 |   | 7 - 30                         |   | >30 |        | <7 |   | 7 - 30              |                                |    | <7 |   |    | 7 - 30           |                             |        | >30 |   |        |   |   |
| Μ                           | TS | S | Μ   | TS | Μ | T<br>S                         | S | Μ   | T<br>S | S  | М | T<br>S              | М                              | TS | S  | М | TS | S                | Μ                           | T<br>S | S   | Μ | T<br>S | S | S |

- M: Mixed
- **TS: Temporary Stratified**
- S: Stratified



#### EU - Water Framework Directive: Types in the Baltic Sea Ecoregion











## EU - Water Framework Directive: Types in the Southern Baltic Sea



## EU - Water Framework Directive: Types in the Central Baltic Sea





## EU - Water Framework Directive: Types in the Gulf of Finland





## EU - Water Framework Directive: Types in the Bothnian Sea









## EU - Water Framework Directive: Spatial Distribution of Salinity





## EU - Water Framework Directive: Spatial Distribution of Water Residence Time





## EU - Water Framework Directive: Spatial Distribution of Stratification