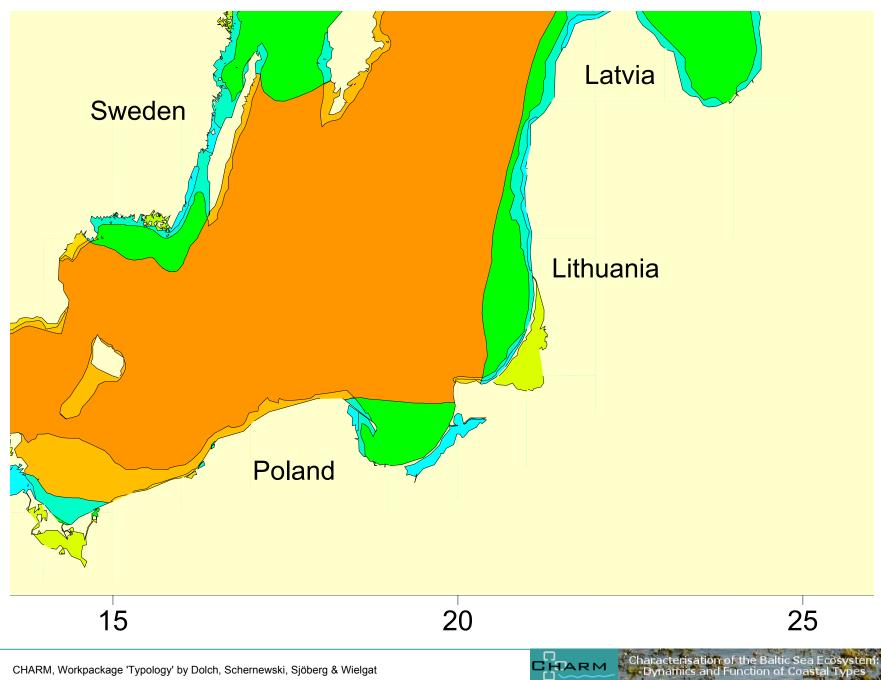

|     |   |        |   |   |
| <7                          |    |   | 7 - | <7 |   | 7 - 30                         |   | >30 |        | <7 |   | 7 - 30              |                                |    | <7 |   |    | 7 - 30           |                             |        | >30 |   |        |   |   |
| Μ                           | TS | S | Μ   | TS | Μ | T<br>S                         | S | Μ   | T<br>S | S  | М | T<br>S              | М                              | TS | S  | М | TS | S                | Μ                           | T<br>S | S   | Μ | T<br>S | S | S |

- M: Mixed
- **TS: Temporary Stratified**
- S: Stratified



#### EU - Water Framework Directive: Types in the Baltic Sea Ecoregion











## EU - Water Framework Directive: Types in the Southern Baltic Sea



## EU - Water Framework Directive: Types in the Central Baltic Sea





## EU - Water Framework Directive: Types in the Gulf of Finland





## EU - Water Framework Directive: Types in the Bothnian Sea









## EU - Water Framework Directive: Spatial Distribution of Salinity





## EU - Water Framework Directive: Spatial Distribution of Water Residence Time





## EU - Water Framework Directive: Spatial Distribution of Stratification