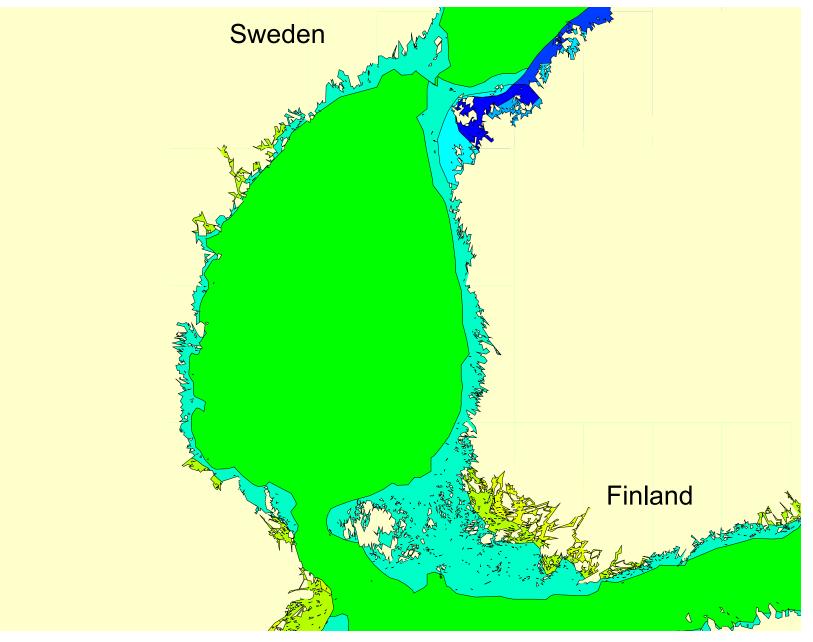

|    | <7 |   |    | 7 - 30           |                             |        | >30 |   |        |   |   |
| Μ                           | TS | S | Μ   | TS | Μ | T<br>S                         | S | Μ   | T<br>S | S  | М | T<br>S              | М                              | TS | S  | М | TS | S                | Μ                           | T<br>S | S   | Μ | T<br>S | S | S |

- M: Mixed
- **TS: Temporary Stratified**
- S: Stratified



#### EU - Water Framework Directive: Types in the Baltic Sea Ecoregion











## EU - Water Framework Directive: Types in the Southern Baltic Sea



## EU - Water Framework Directive: Types in the Central Baltic Sea





## EU - Water Framework Directive: Types in the Gulf of Finland





## EU - Water Framework Directive: Types in the Bothnian Sea









## EU - Water Framework Directive: Spatial Distribution of Salinity





## EU - Water Framework Directive: Spatial Distribution of Water Residence Time





## EU - Water Framework Directive: Spatial Distribution of Stratification