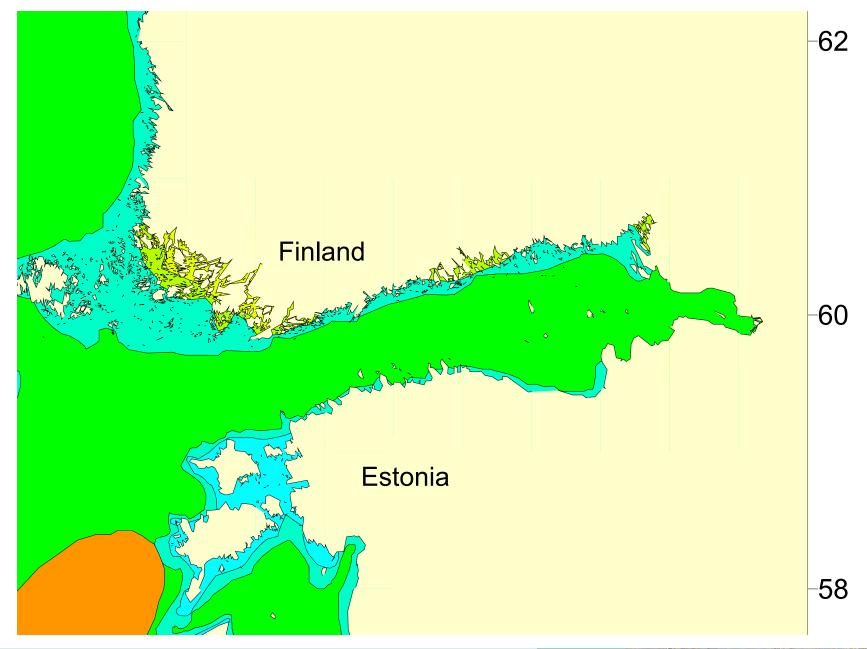

| <7 |   | 7 - 30              |                                |    | <7 |   |    | 7 - 30           |                             |        | >30 |   |        |   |   |
| Μ                           | TS | S | Μ   | TS | Μ | T<br>S                         | S | Μ   | T<br>S | S  | М | T<br>S              | М                              | TS | S  | М | TS | S                | Μ                           | T<br>S | S   | Μ | T<br>S | S | S |

- M: Mixed
- **TS: Temporary Stratified**
- S: Stratified



#### EU - Water Framework Directive: Types in the Baltic Sea Ecoregion











## EU - Water Framework Directive: Types in the Southern Baltic Sea



## EU - Water Framework Directive: Types in the Central Baltic Sea





## EU - Water Framework Directive: Types in the Gulf of Finland





## EU - Water Framework Directive: Types in the Bothnian Sea









## EU - Water Framework Directive: Spatial Distribution of Salinity





## EU - Water Framework Directive: Spatial Distribution of Water Residence Time





## EU - Water Framework Directive: Spatial Distribution of Stratification