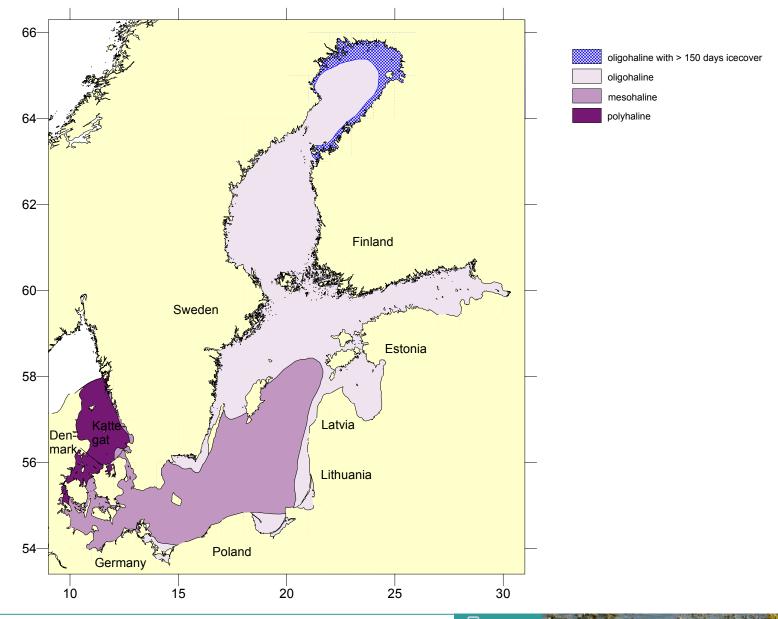

| >30 |   |        |   |   |
| Μ                           | TS | S | Μ   | TS | Μ | T<br>S                         | S | Μ   | T<br>S | S  | М | T<br>S              | М                              | TS | S  | М | TS | S                | Μ                           | T<br>S | S   | Μ | T<br>S | S | S |

- M: Mixed
- **TS: Temporary Stratified**
- S: Stratified



#### EU - Water Framework Directive: Types in the Baltic Sea Ecoregion











## EU - Water Framework Directive: Types in the Southern Baltic Sea



## EU - Water Framework Directive: Types in the Central Baltic Sea





## EU - Water Framework Directive: Types in the Gulf of Finland





## EU - Water Framework Directive: Types in the Bothnian Sea









## EU - Water Framework Directive: Spatial Distribution of Salinity





## EU - Water Framework Directive: Spatial Distribution of Water Residence Time





## EU - Water Framework Directive: Spatial Distribution of Stratification