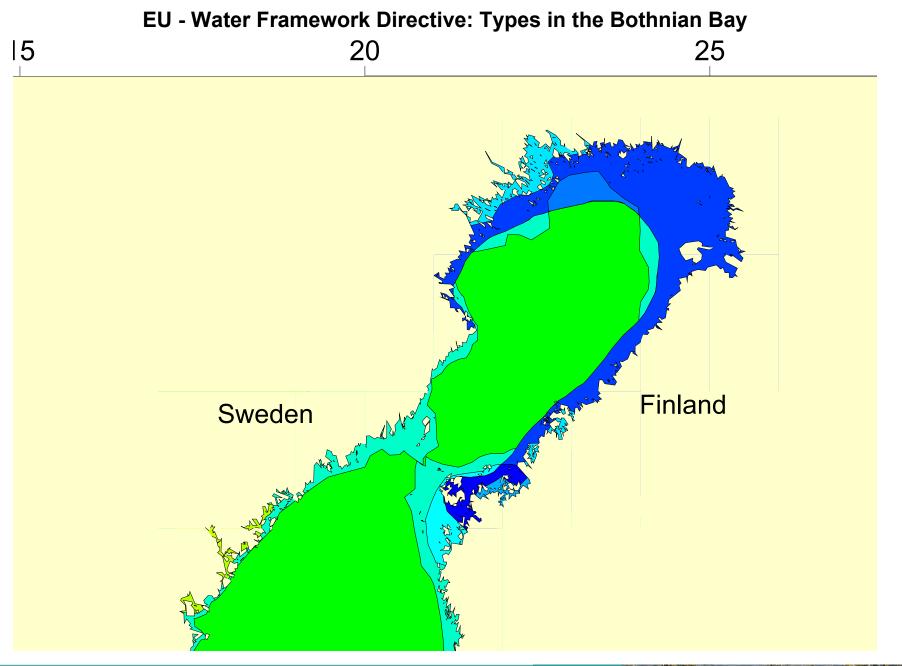

| <7 |   |    | 7 - 30           |                             |        | >30 |   |        |   |   |
| Μ                           | TS | S | Μ   | TS | Μ | T<br>S                         | S | Μ   | T<br>S | S  | М | T<br>S              | М                              | TS | S  | М | TS | S                | Μ                           | T<br>S | S   | Μ | T<br>S | S | S |

- M: Mixed
- **TS: Temporary Stratified**
- S: Stratified



#### EU - Water Framework Directive: Types in the Baltic Sea Ecoregion











## EU - Water Framework Directive: Types in the Southern Baltic Sea



## EU - Water Framework Directive: Types in the Central Baltic Sea





## EU - Water Framework Directive: Types in the Gulf of Finland





## EU - Water Framework Directive: Types in the Bothnian Sea









## EU - Water Framework Directive: Spatial Distribution of Salinity





## EU - Water Framework Directive: Spatial Distribution of Water Residence Time





## EU - Water Framework Directive: Spatial Distribution of Stratification