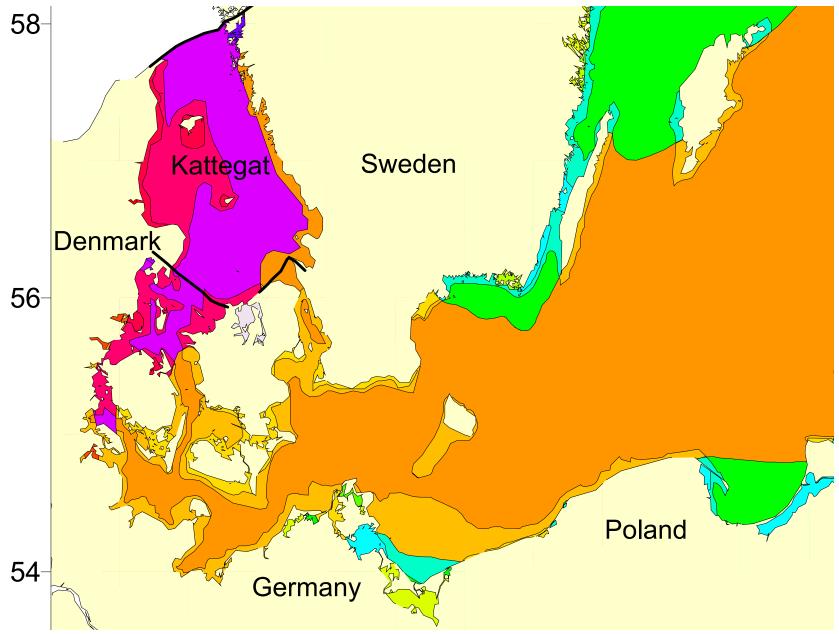

) |    |    |   |    |                  | Water residence time (days) |        |     |   |        |   |   |
| <7                          |    |   | 7 - | <7 |   | 7 - 30                         |   | >30 |        | <7 |   | 7 - 30              |                                |    | <7 |   |    | 7 - 30           |                             |        | >30 |   |        |   |   |
| Μ                           | TS | S | Μ   | TS | Μ | T<br>S                         | S | Μ   | T<br>S | S  | М | T<br>S              | М                              | TS | S  | М | TS | S                | Μ                           | T<br>S | S   | Μ | T<br>S | S | S |

- M: Mixed
- **TS: Temporary Stratified**
- S: Stratified



#### EU - Water Framework Directive: Types in the Baltic Sea Ecoregion











## EU - Water Framework Directive: Types in the Southern Baltic Sea



## EU - Water Framework Directive: Types in the Central Baltic Sea





## EU - Water Framework Directive: Types in the Gulf of Finland





## EU - Water Framework Directive: Types in the Bothnian Sea









## EU - Water Framework Directive: Spatial Distribution of Salinity





## EU - Water Framework Directive: Spatial Distribution of Water Residence Time





## EU - Water Framework Directive: Spatial Distribution of Stratification